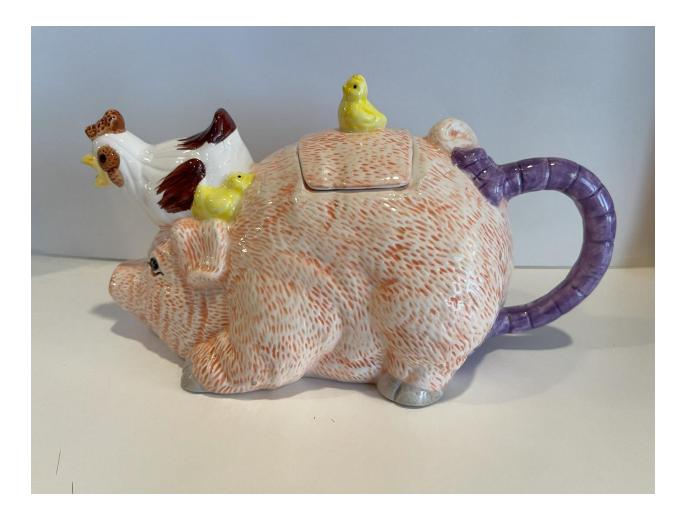

## ID Name/Number: 0000202448 Date Received: 7/23/24

| ltem                                           | Vintage Pig with Chicken and Chicks Teapot                                                                                                       |  |
|------------------------------------------------|--------------------------------------------------------------------------------------------------------------------------------------------------|--|
| Description                                    | Pink Pig with a chicken on its head and two yellow baby chicks.<br>Pig has a purple ribbon tied into a bow on the tail that makes<br>the handle. |  |
| Donor                                          | Lovetta Gipson                                                                                                                                   |  |
| Source/<br>Originated<br>from                  | Irma Montgomery                                                                                                                                  |  |
| Credit given to<br>(From the<br>collection of) | The Irma Montgomery Collection of Vintage Teapots                                                                                                |  |
| Additional<br>Information                      | Made in China                                                                                                                                    |  |
|                                                |                                                                                                                                                  |  |
|                                                |                                                                                                                                                  |  |
| Date:                                          | Completed by: Sandra Jones                                                                                                                       |  |
| Completed &<br>Scanned:                        | Scanned by:                                                                                                                                      |  |